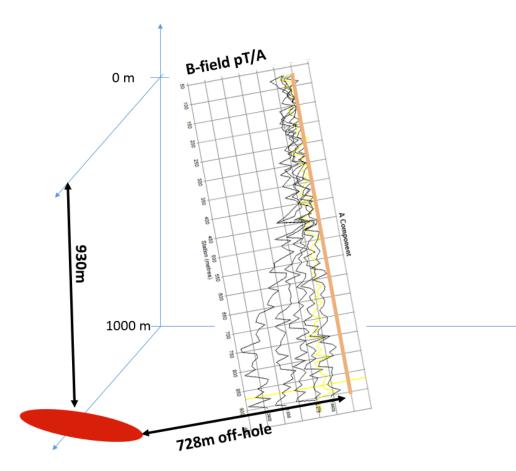

## **ZINC-COPPER**

**SOQUEM – B26** 819 877-8800 CANADA

ageophysics.com

InfiniTEM<sup>®</sup> XL: Innovation, the future of exploration

InfiniTEM<sup>®</sup> XL has 4 times more power than its predecessor InfiniTEM<sup>®</sup> Off-hole anomaly detected, 700 m off-hole at 950 m deep